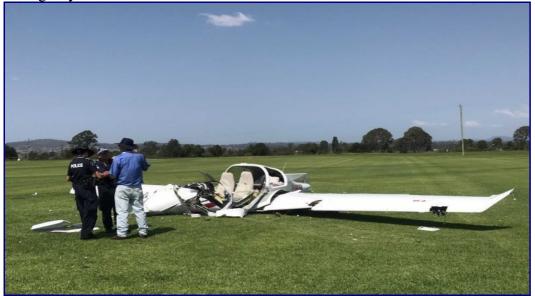

#### The men are believed to be an instructor and a trainee.

Emergency crews are on the scene.

Photo: Investigations are underway into the fatal training flight. (ABC News: Meghna Bali)

The single-engine plane crash landed on the turf farm and the nose of the plane has been significantly damaged.

Photo: The single-engine plane crash landed on the turf farm. (ABC News)