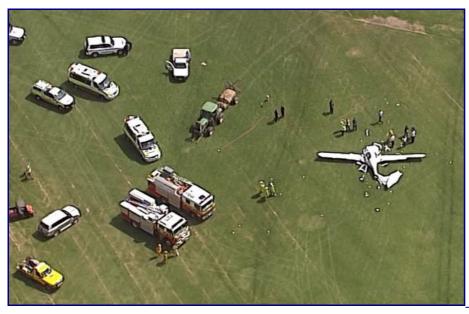

#### The men are believed to be an instructor and a trainee.

Emergency crews are on the scene.

Photo: Investigations are underway into the fatal training flight. (ABC News: Meghna Bali)

The single-engine plane crash landed on the turf farm and the nose of the plane has been significantly damaged.

Photo: The single-engine plane crash landed on the turf farm. (ABC News)