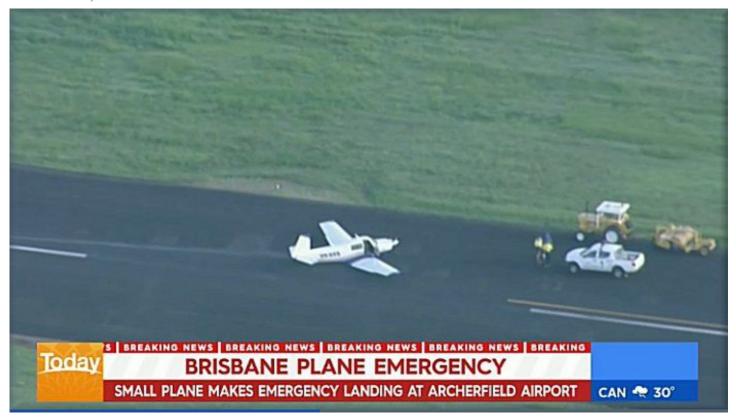

## A plane has made an emergency landing at an airport near Brisbane after it encountered mechanical trouble.

The pilot was forced to land at Archerfield Airport this morning when the small aircraft suffered a landing gear fault.

The plane is currently sitting on the runway at the airport, 12 kms south of Brisbane.

A spokesperson for Airservices Australia said the aircraft made a "wheels up landing".